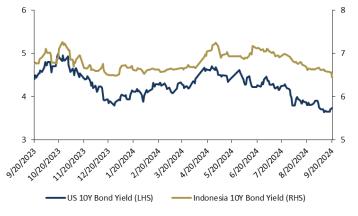

In comparison to global bond movements, the U.S. 10-Year Treasury yield also rose, up by 0.060 basis points, ending at 4.29%. The increased yield on U.S. Treasuries highlights ongoing global interest rate pressures, but the limited impact on Indonesian bonds indicates that domestic demand remains resilient, likely due to investors' confidence in Indonesia's economic stability and policy measures aimed at supporting growth.

Meanwhile, the Indonesian 3-day equity-bond yield correlation mimics the one in the U.S., indicating that global sentiments have weakened the interest parity condition between the two bond markets, raising the possibility of a capital reversal.

### 1 November 2024

Source: Bloomberg, SSI Research

Indonesia 10Y Bond Yield vs. U.S. 10Y Treasury Yield