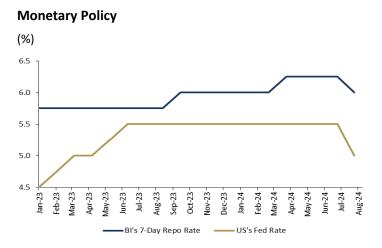

#### **US 10 Year Treasury**

Yields on the 10-year US Treasury note steadied around 4.28% on Thursday, as investors awaited the upcoming PCE inflation data and October jobs report. On Wednesday, ADP data showed a substantial increase in private sector employment for October, underscoring a resilient labor market. Additionally, separate data indicated the US economy grew at an annualized rate of 2.8% in the third quarter, slightly below the projected 3%.

Nonetheless, strong personal spending and sales pointed to robust consumer activity. The benchmark yield remains near three-month highs, with the Federal Reserve expected to implement a smaller 25 basis point rate cut next week, following a 50 basis point cut in September. Speculation about a possible Trump presidency is also boosting Treasury yields, as expectations of expansionary fiscal policies heighten concerns over rising credit risk for US debt.

#### Outlook

The 10-year SUN benchmark yield increased last week and held in the demand area of 6.75-6.76. If the this continues, the next level is 6.93, with a lower bound at 6.65.

The U.S. 3-day equity-bond yield correlation still indicates investors' preference for moving away from a depressed bond market for several reasons. The latest weekly jobless claims also fell sharply, adding further evidence of a resilient labor market. This magnified the impact of growing inflation expectations on long-dated bond yields, which have recently risen due to the outlook of expansionary fiscal policy. Rising speculation that Donald Trump may win the upcoming presidential election has also led to concerns that steep tariffs and a series of tax cuts could push inflation higher, limiting the Fed's ability to cut rates.