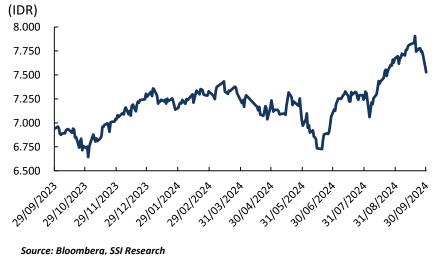

### **Fixed Income**

The Indonesian Rupiah-denominated bond market demonstrated robust performance in the trading session, reflecting growing investor confidence and favorable currency movements. Bond prices, particularly for longer-tenor government securities (SUN), moved higher, signaling a positive outlook among investors. This upward trend in bond prices was partly supported by a modest appreciation in the Rupiah, which strengthened by 7 points, reaching a level of IDR 15,698 against the U.S. dollar. The combination of these factors contributed to a 0.14% increase in the Indonesia Composite Bond Index (ICBI), which now records a year-to-date return of 4.75%. The benchmark 10-year government bond (SBN FR0100) saw its yield slightly increase to 6.72%, suggesting steady demand for longer-term Indonesian debt.

In comparison to global bond movements, the U.S. 10-Year Treasury yield also rose, up by 0.060 basis points, ending at 4.29%. The increased yield on U.S. Treasuries highlights ongoing global interest rate pressures, but the limited impact on Indonesian bonds indicates that domestic demand remains resilient, likely due to investors' confidence in Indonesia's economic stability and policy measures aimed at supporting growth.

### 1 November 2024

The overall positive sentiment in the Rupiah-denominated bond market, alongside a steady currency and resilient demand for government bonds, suggests a favorable outlook for Indonesian debt. As investors navigate a complex global landscape, Indonesian bonds appear well-positioned, with the ICBI's year-to-date return further reinforcing the appeal of Indonesia's fixed-income market in the current environment.