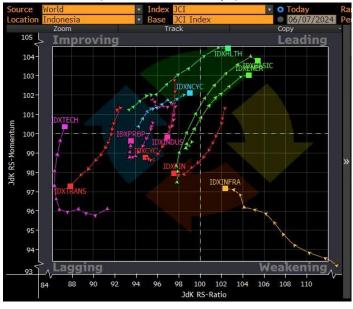

### IDX (Indonesia Stock Exchange)

The IDX attempted to strengthen at the start of last week but failed to withstand selling pressure, leading to further weakening, even below the previous week's levels. If the selling pressure continues, the IDX could head towards 6820-6745. Any rebound is likely to be short-term consolidation, with resistance at 6990-7060.

#### Sector Performance

IDXHealth, IDXBasic, IDXEnergy: Still leading the IDX but with slightly slowing momentum.

IDXNonCyclical: Momentum continues to strengthen, reducing the lag behind the IDX and potentially leading within 1-2 weeks.

IDXTech: Momentum is also strengthening, though it remains far from leading the IDX.

IDXInfra: Leading but with slowing momentum.

IDXProperty, IDXConsumer, IDXFinance: Slowing their downward momentum, indicating a potential shift to strengthening.

*IDXIndustry: Continues to weaken both in momentum and distance relative to the IDX.* 

#### IDX Sectoral RRG (Relative Rotation Graph)