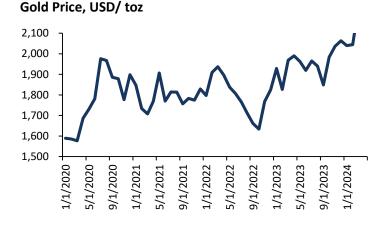

wing momentum.

IDXProperty, IDXConsumer, IDXFinance: Slowing their downward momentum, indicating a potential shift to strengthening.

*IDXIndustry: Continues to weaken both in momentum and distance relative to the IDX.* 

#### SUN yield RRG (Relative Rotation Graph)



Source: Bloomberg, SSI Research



#### IDX Sectoral RRG (Relative Rotation Graph)



## Fithra Faisal Hastiadi, Ph.D. Senior Economist fithra.hastiadi@samuel.co.id +628111633191

## M. Alfatih, CFTe, CTA, CSA

Senior Technical Analyst m.alfatih@samuel.co.id +628118196069



1<sup>st</sup> Week of June 2024

## **Commodities Prices**



Source: Bloomberg, SSI Research

### CPO Price, MYR/ ton



Source: Bloomberg, SSI Research

## Nickel Price, USD/ ton



Source: Bloomberg, SSI Research



Source: Bloomberg, SSI Research



Source: Bloomberg, SSI Research

Cooper, USD/ ton



Source: Bloomberg, SSI Research

1<sup>st</sup> Week of June 2024





Source: BPS, Bloomberg, SSI Research

## Inflation Based on Spending Category (YoY)

|    | Breakdown                                                          | Inflation | Contribution to<br>Inflation |
|----|--------------------------------------------------------------------|-----------|------------------------------|
|    | Headline                                                           | 2.84      | 2.84                         |
| 1  | Food, Beverages and Tobacco                                        | 6.18      | 1.75                         |
| 2  | Personal care and other services                                   | 4.31      | 0.26