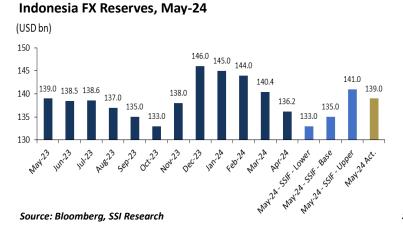

### Highlight

- Forex Reserves: Indonesia's foreign exchange reserves rose to USD 139 billion in April 2024, up from USD 136.2 billion in March, driven by higher tax and service revenues and the issuance of global government bonds. This level is well above the international standard of 3 months of imports or debt servicing.
- Inflation Decline: Indonesia's annual inflation rate fell to 2.84% in May, below the market consensus and previous month's rate, primarily due to slower post-Lebaran demand and a delayed harvest period.
- Manufacturing Sector Slowdown: The S&P Global Indonesia Manufacturing PMI in May-24 decreased to 52.1 from 52.9 in April, indicating slower output growth and new orders, despite 33 consecutive months of growth.
- Key Agreements and Developments: Notable agreements and developments include the Indonesia-European Union Comprehensive Economic Partnership Agreement (IEU-CEPA) expected to conclude in July, and SKK Migas showcasing Indonesia's oil and gas potentials at the Future Energy Asia 2024 Summit.
- Energy and Environmental Initiatives: Pertamina's decision to hold non-subsidized fuel prices steady, the PLN's expected increase in electricity subsidy costs, and efforts to boost Indonesia's position in the global electric vehicle battery industry highlight ongoing energy and environmental initiatives.

## Overview

Indonesia's foreign exchange reserves rose to USD 139 billion in April 2024, up from a six-month low of USD 136.2 billion in March, driven by higher tax and service revenues and the issuance of global government bonds. This level covers 6.3 months of imports or 6.1 months of debt servicing, well above the international standard of 3 months. Scenarios projected reserves between USD 133 billion and USD 141 billion, with the outcome leaning towards the best case. From 2000 to 2024, reserves averaged USD 87.152 billion, peaking at USD 146.869 billion in September 2021. This strong result provides a buffer to maintain the rupiah's stability without raising the BI 7DRR, though a 25 basis point increase to 6.50% is still possible this year, potentially as early as July.

### Economy, Business and Finance

**Forex Reserves:** Indonesia's foreign exchange reserves rose to USD 139 billion in April 2024, up from a six-month low of USD 136.2 billion in March, driven by higher tax and service revenues and the issuance of global government bonds. This level covers 6.3 months of imports or 6.1 months of debt servicing, well above the international standard of 3 months.

1<sup>st</sup> Week of June 2024

SSI scenarios projected reserves between USD 133 billion and USD 141 billion, with the outcome leaning towards the best case. From 2000 to 2024, reserves averaged USD 87.152 billion, peaking at USD 146.869 billion in September 2021. This strong result provides a buffer to maintain the rupiah's stability without raising the BI 7DRR, though a 25 basis point increase to 6.50% is still possible this year, potentially as early as July.

### Indonesia FX Reserves, May-24

Source: Bloomberg, SSI Research

1<sup>st</sup> Week of June 2024