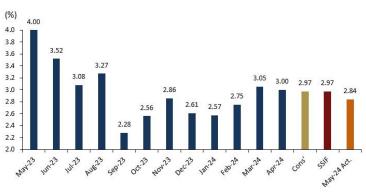

**Inflation:** Indonesia's annual inflation rate for May fell to 2.84%, slightly below the market consensus and SSI's forecast of 2.97%, down from 3.0% in April. This decline is attributed to slower demand post-Lebaran and a delayed harvest period from January-March to March-May, which is evident in slower increases in communication, financial services, and food prices. The Consumer Price Index (CPI) unexpectedly decreased by 0.03% in May from the previous month, reversing a 0.25% rise in April. This softer inflation reflects lagging consumption, posing a potential obstacle to achieving the government's 5%+ economic growth target, with SSI projecting 4.8%.