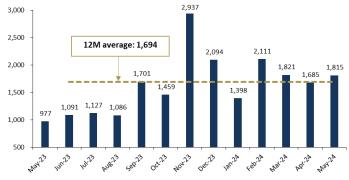

## Overview

Indonesia's foreign exchange reserves rose to USD 139 billion in April 2024, up from a six-month low of USD 136.2 billion in March, driven by higher tax and service revenues and the issuance of global government bonds. This level covers 6.3 months of imports or 6.1 months of debt servicing, well above the international standard of 3 months. Scenarios projected reserves between USD 133 billion and USD 141 billion, with the outcome leaning towards the best case. From 2000 to 2024, reserves averaged USD 87.152 billion, peaking at USD 146.869 billion in September 2021. This strong result provides a buffer to maintain the rupiah's stability without raising the BI 7DRR, though a 25 basis point increase to 6.50% is still possible this year, potentially as early as July.

### Economy, Business and Finance

**Forex Reserves:** Indonesia's foreign exchange reserves rose to USD 139 billion in April 2024, up from a six-month low of USD 136.2 billion in March, driven by higher tax and service revenues and the issuance of global government bonds. This level covers 6.3 months of imports or 6.1 months of debt servicing, well above the international standard of 3 months.

1<sup>st</sup> Week of June 2024

SSI scenarios projected reserves between USD 133 billion and USD 141 billion, with the outcome leaning towards the best case. From 2000 to 2024, reserves averaged USD 87.152 billion, peaking at USD 146.869 billion in September 2021. This strong result provides a buffer to maintain the rupiah's stability without raising the BI 7DRR, though a 25 basis point increase to 6.50% is still possible this year, potentially as early as July.