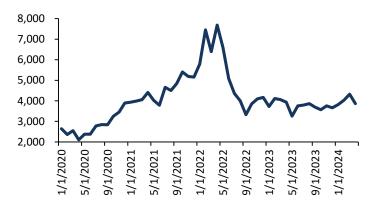

## Nickel Price, USD/ ton

Source: Bloomberg, SSI Research

Source: Bloomberg, SSI Research

Source: Bloomberg, SSI Research

Cooper, USD/ ton

Source: Bloomberg, SSI Research

1<sup>st</sup> Week of June 2024

Source: BPS, Bloomberg, SSI Research