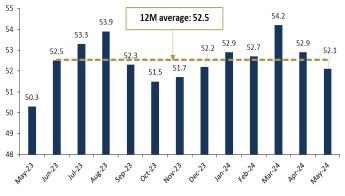

**Manufacturing:** The S&P Global Indonesia Manufacturing PMI in May-24 decreased to 52.1 from 52.9 in April, marking the 33rd month of growth but the slowest since last November. This decline is due to slower output growth and the smallest rise in new orders in six months. Input prices surged significantly due to adverse exchange rates and slight supplier price increases, despite minor improvements in delivery times.