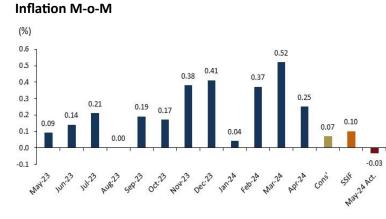

**Inflation:** Indonesia's annual inflation rate for May fell to 2.84%, slightly below the market consensus and SSI's forecast of 2.97%, down from 3.0% in April. This decline is attributed to slower demand post-Lebaran and a delayed harvest period from January-March to March-May, which is evident in slower increases in communication, financial services, and food prices. The Consumer Price Index (CPI) unexpectedly decreased by 0.03% in May from the previous month, reversing a 0.25% rise in April. This softer inflation reflects lagging consumption, posing a potential obstacle to achieving the government's 5%+ economic growth target, with SSI projecting 4.8%.