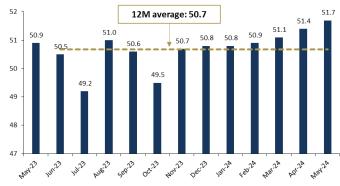

**Manufacturing:** The S&P Global Indonesia Manufacturing PMI in May-24 decreased to 52.1 from 52.9 in April, marking the 33rd month of growth but the slowest since last November. This decline is due to slower output growth and the smallest rise in new orders in six months. Input prices surged significantly due to adverse exchange rates and slight supplier price increases, despite minor improvements in delivery times.