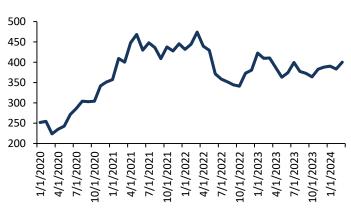

## Nickel Price, USD/ ton

Source: Bloomberg, SSI Research

Source: Bloomberg, SSI Research

Source: Bloomberg, SSI Research

Cooper, USD/ ton

Source: Bloomberg, SSI Research

1<sup>st</sup> Week of June 2024

Source: BPS, Bloomberg, SSI Research