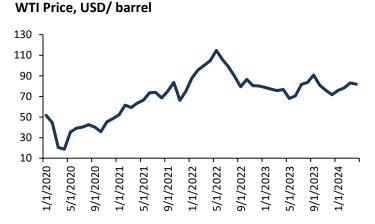

## **Commodities Prices**

Source: Bloomberg, SSI Research

#### Brent Oil

Brent Oil reached its support level established in May 2023, indicating a potential upward movement towards 82.5-97.3, with a key level to watch at 75.5.