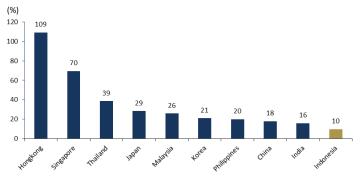

| 1.10      | 0.06                         |
| 9  | Furnishings, household equipment and routine household maintenance | 0.85      | 0.04                         |
| 10 | Housing, water, electricity and household fuels                    | 0.54      | 0.09                         |
| 11 | Communication and financial services                               | -0.16     | -0.01                        |

Source: Bank Indonesia, BPS, SSI Research

## **Baltic Dry Index**



Source: Bloomberg, SSI Research

### Inflation Y-o-Y



Source: BPS, Bloomberg, SSI Research

## Indonesia Manufacturing PMI



Source: Bloomberg, SSI Research

## **China Caixin Manufacturing PMI**



Source: Bloomberg, BPS, SSI Research



1<sup>st</sup> Week of June 2024



### **Regional FX Reserves to GDP, YTD**



Source: Bloomberg, BPS, SSI Research

### Indonesia FX Reserves, May-24



Source: Bloomberg, SSI Research



1<sup>st</sup> Week of June 2024

## **Macro Forecast**

| Macro                           | 2023A  | 2024F  | 2025F  |
|---------------------------------|--------|--------|--------|
| GDP (% YoY)                     | 5.1    | 4.8    | 4.9    |
| Inflation (% YoY)               | 2.6    | 3.5    | 3.6    |
| Current Account Balance (% GDP) | -0.1   | -0.7   | -1.2   |
| Fiscal Balance (% to GDP)       | -1.7   | -2.6   | -2.9   |
| BI 7DRRR (%)                    | 6.0    | 6.5    | 6.0    |
| 10Y. Government Bond Yield (%)  | 6.6    | 6.9    | 7.2    |
| Exchange Rate (USD/IDR)         | 15,252 | 15,900 | 15,950 |

Source: SSI Research

### Weekly Stock Rank

| NO | STOCK | <b>