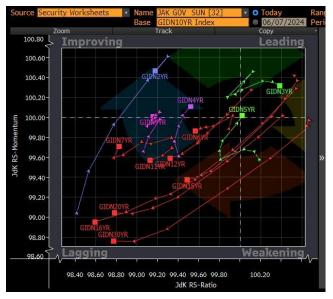

### Relative Rotation Graph (RRG) Analysis

According to the RRG chart, yields for tenors above 10 years are still showing weakening momentum and lagging behind the 10year benchmark. However, the momentum decline is slowing, suggesting a potential reduction in the lag. Yields for tenors below 10 years are mixed; the 4, 5, and 7-year yields are strengthening compared to the 10-year benchmark, while others are weakening.

#### SUN yield RRG (Relative Rotation Graph)

Source: Bloomberg, SSI Research