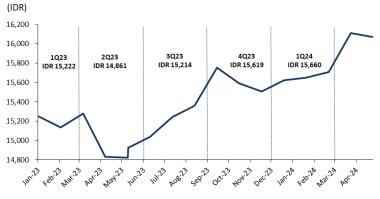

### Indonesian Rupiah (IDR)

The IDR slightly strengthened last week, avoiding further depreciation against the USD, which could have approached the highs seen in April 2024 around 16275-16410. The IDR's short-term strength against the USD is expected to remain within the range of 16075-16290.