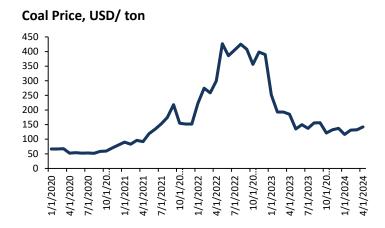

reducing the lag behind the IDX and potentially leading within 1-2 weeks.

IDXTech: Momentum is also strengthening, though it remains far from leading the IDX.

IDXInfra: Leading but with slowing momentum.

IDXProperty, IDXConsumer, IDXFinance: Slowing their downward momentum, indicating a potential shift to strengthening.

*IDXIndustry: Continues to weaken both in momentum and distance relative to the IDX.* 

#### SUN yield RRG (Relative Rotation Graph)



Source: Bloomberg, SSI Research



#### IDX Sectoral RRG (Relative Rotation Graph)



## Fithra Faisal Hastiadi, Ph.D. Senior Economist fithra.hastiadi@samuel.co.id +628111633191

## M. Alfatih, CFTe, CTA, CSA

Senior Technical Analyst m.alfatih@samuel.co.id +628118196069



1<sup>st</sup> Week of June 2024

## **Commodities Prices**



Source: Bloomberg, SSI Research

### CPO Price, MYR/ ton



Source: Bloomberg, SSI Research

## Nickel Price, USD/ ton



Source: Bloomberg, SSI Research



Source: Bloomberg, SSI Research



Source: Bloomberg, SSI Research

Cooper, USD/ ton



Source: Bloomberg, SSI Research

1<sup>st</sup> Week of June 2024





Source: BPS, Bloomberg, SSI Research

## Inflation Based on Spending Category (YoY)

|    | Breakdown                                                          | Inflation | Contribution to<br>Inflation |
|----|--------------------------------------------------------------------|-----------|------------------------------|
|    | Headline                                                           | 2.84      | 2.84                         |
| 1  | Food, Beverages and Tobacco