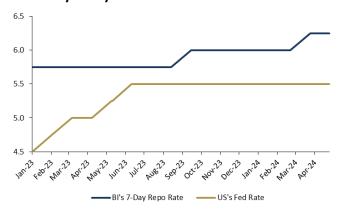

| 309.6B |
| IDXCYCLIC        | 403.2B | 4.9 33.8B               | 108.8B | 294.3B | 74.9B  | 328.2B |
| IDXHEALTH        | 332.2B | 4.0 -53.4B              | 74.1B  | 258.0B | 127.6B | 204.5B |
| IDXFINANCE       | 3.0T   | 36.5 -319.9B            | 1.4T   | 1.5T   | 1.8T   | 1.2T   |
| IDXPROPERT       | 89.9B  | 1.0 -3.0B               | 8.9B   | 80.9B  | 11.9B  | 77.9B  |
| IDXTECHNO        | 341.5B | 4.1 41.1B               | 70.2B  | 271.3B | 111.4B | 230.1B |
| IDXINFRA         | 696.2B | 8.4 -94.8B              | 299.4B | 396.8B | 394.2B | 301.9B |
| <b>IDXTRANS</b>  | 26.5B  | 0.3 -19.7M              | 2.4B   | 24.1B  | 2.4B   | 24.1B  |
| COMPOSITE        | 8.2T   | 100.0                   | 3.0T   | 5.1T   | 3.6T   | 4.5T   |

Source: STAR, SSI Research

# **Monetary Policy**



Source: Bloomberg, SSI Research

# Indonesia 10Y Bond Yield vs. U.S. 10Y Treasury Yield



Source: Trading Economic, SSI Research







### **INDOGB Bonds Valuation**

| No.      | Series       | Issue Date           | Maturity Date          | Tenure<br>(Year) | Coupon<br>Rate | Actual<br>Price  | Yield to<br>Maturity | Yield<br>Curve | Valuation<br>Price | Spread to YC<br>(bps) | Recommendation | Duration |
|----------|--------------|----------------------|------------------------|------------------|----------------|------------------|----------------------|----------------|--------------------|-----------------------|----------------|----------|
| 1        | FR70         | 8/29/2013            | 3/15/2024              | (0.22)           | 8.4%           | 0.00             | 0.0%