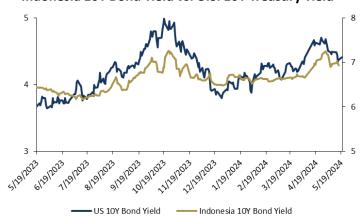

**10-Year Treasury Yield:** The yield on the 10-year US Treasury bond increased by 0.008, reaching 4.293%.

Trading Activity

**Volume:** The trading volume of bonds today decreased by 20.09%, amounting to Rp 30.34 trillion, compared to Rp 37.97 trillion on Tuesday.

# Indonesia 10Y Bond Yield vs. U.S. 10Y Treasury Yield

Source: Trading Economic, SSI Research