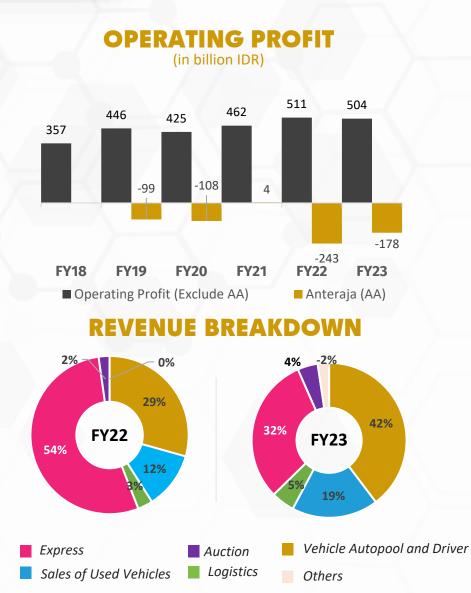

# **Financial Highlights**

<sup>\*</sup>Net Income Attributable to the owners of the parent entity PT Adi Sarana Armada Tbk