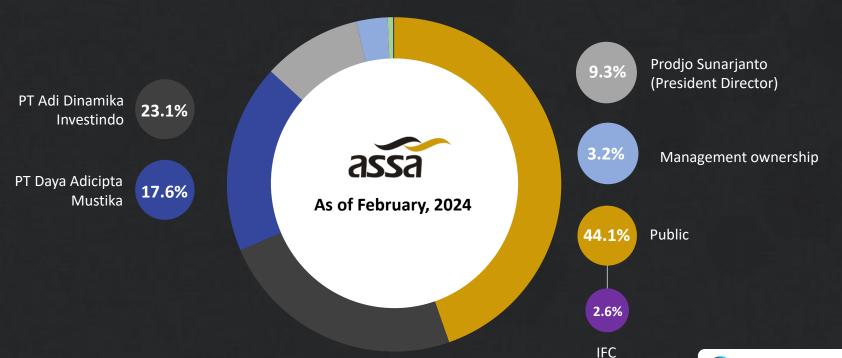

# **Shareholder's Composition**

#### **Trading & Services**

- 1. Daya Group
- 2. Puninar Logistic
- 3. Adi Sarana Armada (ASSA)

**ASSA** is listed in several indexes:

Number of Shares :

3,691,137,517

(As of February, 2024)

(Member of World Bank)

[Member of World Bank]

As of July 2023, IFC become ASSA's shareholder upon convertible bond conversion