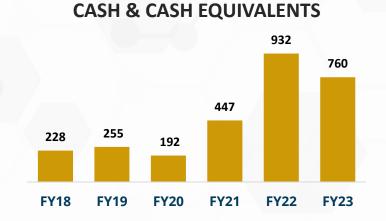

# **Financial Highlights**

<sup>\*</sup>Net Income Attributable to the owners of the parent entity PT Adi Sarana Armada Tbk

# **Balance Sheet and Key Financial Ratios**

| Key Financial Ratios | FY22  | FY23  |
|----------------------|-------|-------|
| Gross Margin (%)     | 18.4% | 25.1% |
| Operating Margin (%) | 4.6%  | 7.3%  |
| EBITDA margin (%)    | 19.4% | 28.0% |
| Net Margin (%)       | 0.1%  | 0.4%  |
| ROA (%)              | 0.1%  | 0.3%  |
| ROE (%)              | 0.1%  | 0.7%  |
| DER (x)              | 1.9x  | 1.8x  |