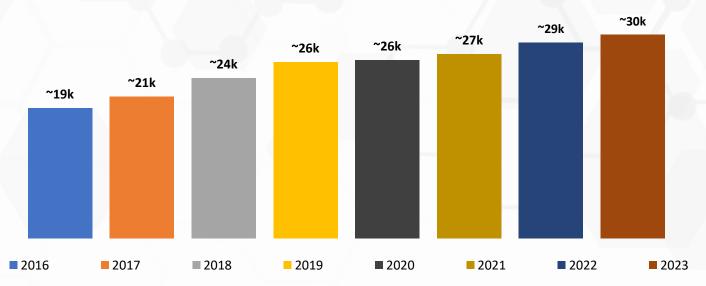

1. Daya Group
- 2. Puninar Logistic
- 3. Adi Sarana Armada (ASSA)



**ASSA** is listed in several indexes:



Number of Shares :

3,691,137,517

(As of February, 2024)

(Member of World Bank)

[Member of World Bank]

As of July 2023, IFC become ASSA's shareholder upon convertible bond conversion





# OUR BUSINESS

# **FIRST PILLAR BUSINESS**



# **ASSA RENT**



# **CORPORATE CAR RENTAL & DRIVER SERVICES**

Provides transportation solution in the form of yearly vehicle rental to support the smooth corporate business.



18 Branches & 22 Outlets **30,030 fleets** (as of December, 2023)

#### **Share car ONLINE CAR SHARING**





Total ~121,000 hours leased in FY23 with total ~90 units.

# **Business Model:**



2. Rent and Depreciate Cars (4 years)

1. New cars

# **Number of Fleets**



# **SECOND PILLAR BUSINESS**





# **END-TO-END LOGISTIC BUSINESS SINCE 2006**

>15 YEARS **EXPERIENCE** 

PT Adi Sarana Transportasi (ASTA), with the Brand "CargoShare Logistics" is a logistics transporter with focus on B2B market segment, which is part of the ASSA Group Ecosystem. In-house Transportation Management System (TMS), live GPS, and also available in almost all parts of Indonesia.

2023







Ex: Delivery from Warehouse to DCs





Ex: Delivery between DCs or to stores





Ex: Delivery directly to end users





Started logistic business to provide services for B2B market







- Started Anteraja to serve last mile deliveries
- Developed fulfillment services







2022

Introduced Cargoshare technology

аротек **К 24** 

• Partnership Anteraja with K24

2023





>1700