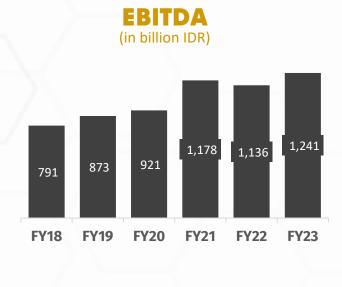

# **Financial Highlights**

<sup>\*</sup>Net Income Attributable to the owners of the parent entity PT Adi Sarana Armada Tbk

# **Balance Sheet and Key Financial Ratios**

| Key Financial Ratios | FY22  | FY23  |
|----------------------|-------|-------|
| Gross Margin (%)     | 18.4% | 25.1% |
| Operating Margin (%) | 4.6%  | 7.3%  |
| EBITDA margin (%)    | 19.4% | 28.0% |
| Net Margin (%)       | 0.1%  | 0.4%  |
| ROA (%)              | 0.1%  | 0.3%  |
| ROE (%)              | 0.1%  | 0.7%  |
| DER (x)              | 1.9x  | 1.8x  |