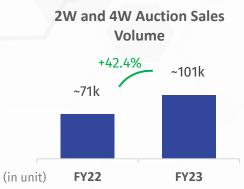

#### ONLINE AND OFFLINE AUTOMOTIVE MARKETPLACE

JBA BidWin Auction (JBA) sells various types of vehicle regularly in major cities in Indonesia with online and offline auction system.

#### PT JBA Indonesia

92.20% : PT Autopedia Sukses Lestari

7.80%: PT Summit Auto Group

The largest wholesale automotive marketplace in Indonesia

Hold the largest market share