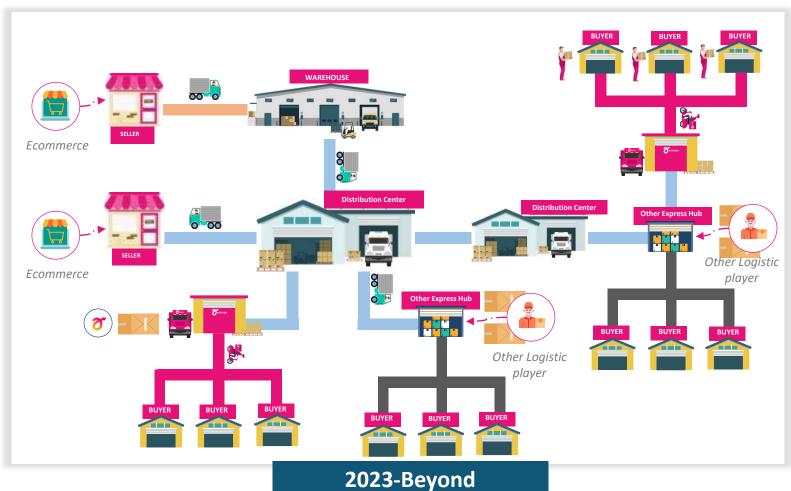

# INTEGRATED LOGISTICS SOLUTION

## **FIRST & MID MILE**

# **Trucking Services**

Provides fleet management, driver service, trip management, Transportation Management System (TMS), and other delivery needs.

cargoshare

# **Warehouse Management**

**Operates Warehouse** Management System (WMS), also provides fulfilment services.

# **Customized Service**

Special services for customer that needs customized operation. Ex: cold chain logistic needs refer trucks, cold storage, etc.

#### **LAST MILE**

# **End User Delivery**

Utilizing Anteraja for the last leg of logistic services. Provides packing, robotic sorting, courier, delivery services.