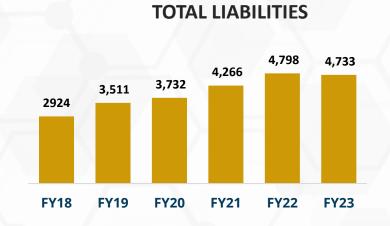

# **Financial Highlights**

<sup>\*</sup>Net Income Attributable to the owners of the parent entity PT Adi Sarana Armada Tbk

# **Balance Sheet and Key Financial Ratios**

| Key Financial Ratios | FY22  | FY23  |
|----------------------|-------|-------|
| Gross Margin (%)     | 18.4% | 25.1% |
| Operating Margin (%) | 4.6%  | 7.3%  |
| EBITDA margin (%)    | 19.4% | 28.0% |
| Net Margin (%)       | 0.1%  | 0.4%  |
| ROA (%)              | 0.1%  | 0.3%  |
| ROE (%)              | 0.1%  | 0.7%  |
| DER (x)              | 1.9x  | 1.8x  |