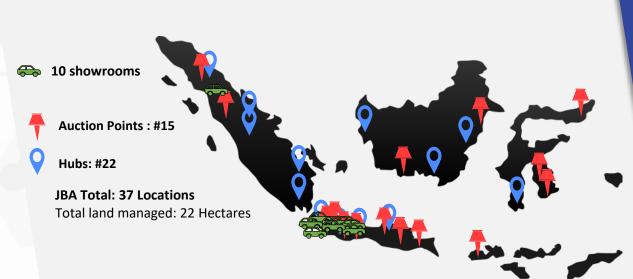

# **JBA BIDWIN AUCTION**

#### ONLINE AND OFFLINE AUTOMOTIVE MARKETPLACE

JBA BidWin Auction (JBA) sells various types of vehicle regularly in major cities in Indonesia with online and offline auction system.

#### PT JBA Indonesia

92.20% : PT Autopedia Sukses Lestari

7.80%: PT Summit Auto Group

The largest wholesale automotive marketplace in Indonesia

Hold the largest market share

#### Real time dashboard

Real-time dashboard created for JBA's sellers, showing real auction results, stocks and statistics, anytime anywhere.

#### Vehicle handover with e-BASTK

**Nation wide** 

distribution

network

Once sellers' vehicles are handed over to JBA, the sellers will get realtime updates on their vehicles' conditions via email.

# STOKU (Stock management system)

A web-based stock management system for our sellers which is integrated realtime with JBA's stock management system.