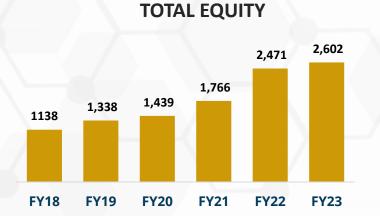

# **Financial Highlights**

<sup>\*</sup>Net Income Attributable to the owners of the parent entity PT Adi Sarana Armada Tbk

# **Balance Sheet and Key Financial Ratios**

| Key Financial Ratios | FY22  | FY23  |
|----------------------|-------|-------|
| Gross Margin (%)     | 18.4% | 25.1% |
| Operating Margin (%) | 4.6%  | 7.3%  |
| EBITDA margin (%)    | 19.4% | 28.0% |
| Net Margin (%)       | 0.1%  | 0.4%  |
| ROA (%)              | 0.1%  | 0.3%  |
| ROE (%)              | 0.1%  | 0.7%  |
| DER (x)              | 1.9x  | 1.8x  |