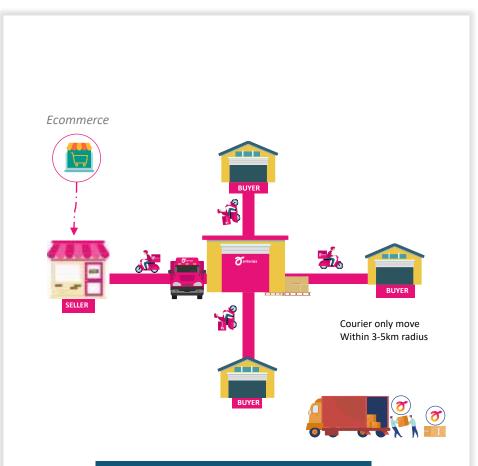

## 2019-2022

Previously, the focus development was in the ecommerce market as network is the key with the buyer spread throughout Indonesia, causing higher cost and lower profitability because the parcels delivered in small amount to many locations.

B2B market generate higher profitability and lower cost as the parcels are delivered in bulk and combined with multiple loads with more customized logistic requirement.