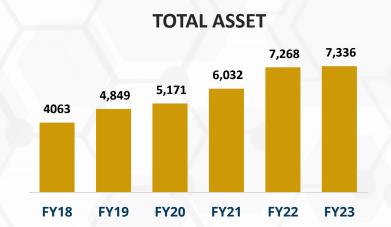

# **Balance Sheet and Key Financial Ratios**

| Key Financial Ratios | FY22  | FY23  |
|----------------------|-------|-------|
| Gross Margin (%)     | 18.4% | 25.1% |
| Operating Margin (%) | 4.6%  | 7.3%  |
| EBITDA margin (%)    | 19.4% | 28.0% |
| Net Margin (%)       | 0.1%  | 0.4%  |
| ROA (%)              | 0.1%  | 0.3%  |
| ROE (%)              | 0.1%  | 0.7%  |
| DER (x)              | 1.9x  | 1.8x  |