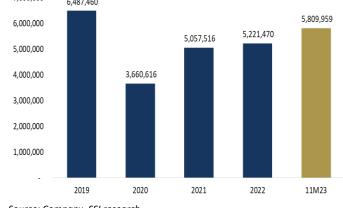

#### Figure 1. 11M23 4W Sales 1,200,000 1,048,040 1,030,126 1,000,000 920,518 887,202 800,000 600,000 532,027 400,000 200,000 2019 2020 2021 2022 1123

Source: Company, SSI research