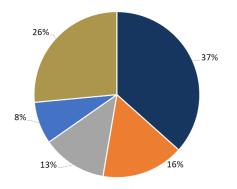

### Figure 4. Market Share (Brand)

Toyota Daihatsu Honda Mitsubishi Motors Others
Source: SSI, Gaikindo