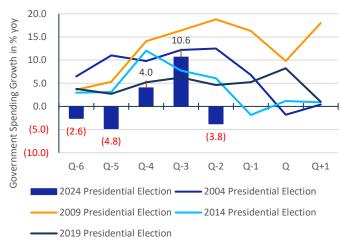

What shocked us the most is the drastic drop in the effect of fiscal stimulus ahead of the 2024 elections, which is reflected in the reversal of government spending growth to a -3.76% yoy drop in 3Q23 (2Q23: 10.57% yoy; SSI: 11.5% yoy). This surprised us because our indicators showed the government is more determined than ever to influence voter preferences ahead of the 2024 elections through fiscal stimulus (see Figures 2 & 3). We believe that fiscal stimulus policies ahead of the 2024 elections might follow the same pattern as in 2014 (see Figure 3). Thus, there's a possibility that the effect of fiscal stimulus in 4Q23 (or in 1Q24, just before the election) will tend to be flat. For fiscal stimulus to have a significant effect, the government needs to increase its spending by at least 40% gog (3.5% yoy) in 4Q23, the same thing was done in 4Q11 (44.4% gog), 4Q12 (47.1% gog), 4Q13 (41.5% gog); 4Q14 (41.1% gog); 4Q15 (41.1% gog), and 4Q17 (40% gog).

Source: BPS, SSI Research

Chart 3. SSI's Political Business Cycle Tracker

Source: BPS, SSI Research

Chart 4. SSI's Economic Overheating Watcher

Source: BPS, SSI Research

Table 1. SSI's Forecast Table

| Indicators (% yoy)                 | 3Q22   | 4Q22   | 1Q23   | 2Q23   | 3Q23   | 4Q23F  | 1Q24F  | 2Q24F  | 3Q24F  | 4Q24F  | FY22   | FY23F  | FY24F  |
|------------------------------------|--------|--------|--------|--------|--------|--------|--------|--------|--------|--------|--------|--------|--------|
| Real GDP<br>(NSA % qoq)            | 1.8    | 0.4    | (0.9)  | 3.9    | 1.6    | 0.3    | (1.0)  | 3.6    | 1.7    | 0.6    |        |        |        |
| Real GDP                           | 5.7    | 5.0    | 5.0    | 5.2    | 4.9    | 4.9    | 4.8    | 4.6    | 4.7    | 4.9    | 5.3    | 5.0    | 4.7    |
| Unemployment rate (% nsa)          | 5.9    | 5.9    | 5.5    | 5.5    | 5.3    | 5.3    | 5.2    | 5.1    | 5.1    | 5.0    | 5.9    | 5.3    | 5.0    |
| Consumer price                     | 6.0    | 5.5    | 5.0    | 3.5    | 2.3    | 2.6    | 2.7    | 3.1    | 3.3    | 3.3    | 5.5    | 2.6    | 3.3    |
| Current account balance (% to GDP) | 1.3    | 1.3    | 0.9    | (0.6)  | (0.5)  | (1.2)  | (1.2)  | (1.3)  | (1.5)  | (1.7)  | 1.0    | (0.4)  | (1.4)  |
| 12M rolling sum                    | 0.8    | 1.0    | 1.1    | 0.7    | 0.2    | (0.4)  | (1.1)  | (1.3)  | (1.3)  | (1.4)  |        |        |        |
| Fiscal balance<br>(% to GDP)       | 0.3    | (2.4)  | 0.6    | 0.7    | 0.3    | (2.3)  | (0.4)  | (1.0)  | (1.5)  | (2.3)  | (2.4)  | (2.3)  | (2.3)  |
| Policy rate,<br>7DRRR (%)          | 4.25   | 5.50   | 5.75   | 5.75   | 5.75   | 6.25   | 6.25   | 6.25   | 6.00   | 5.75   | 5.50   | 6.25   | 5.75   |
| 10-year gov't<br>bond yield (%)    | 7.37   | 6.94   | 6.79   | 6.26   | 6.91   | 7.40   | 7.40   | 7.30   | 7.20   | 7.10   | 6.94   | 7.40   | 7.10   |
| Exchange rate (USD/IDR)            | 15,228 | 15,568 | 14,995 | 14,993 | 15,455 | 15,600 | 15,500 | 15,400 | 15,400 | 15,500 | 15,568 | 15,600 | 15,500 |