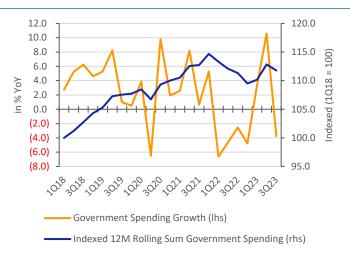

What shocked us the most is the drastic drop in the effect of fiscal stimulus ahead of the 2024 elections, which is reflected in the reversal of government spending growth to a -3.76% yoy drop in 3Q23 (2Q23: 10.57% yoy; SSI: 11.5% yoy). This surprised us because our indicators showed the government is more determined than ever to influence voter preferences ahead of the 2024 elections through fiscal stimulus (see Figures 2 & 3). We believe that fiscal stimulus policies ahead of the 2024 elections might follow the same pattern as in 2014 (see Figure 3). Thus, there's a possibility that the effect of fiscal stimulus in 4Q23 (or in 1Q24, just before the election) will tend to be flat. For fiscal stimulus to have a significant effect, the government needs to increase its spending by at least 40% gog (3.5% yoy) in 4Q23, the same thing was done in 4Q11 (44.4% gog), 4Q12 (47.1% gog), 4Q13 (41.5% gog); 4Q14 (41.1% gog); 4Q15 (41.1% gog), and 4Q17 (40% gog).

## **Lionel Priyadi**

Macro Strategist lionel.priyadi@samuel.co.id +6221 2854 8854

> www.samuel.co.id Page **1** of **3**

**Chart 1. SSI's Commodity Export Tracker** 

Source: BPS, Bloomberg, SSI Research

Chart 2. SSI's Fiscal Stimulus Watcher