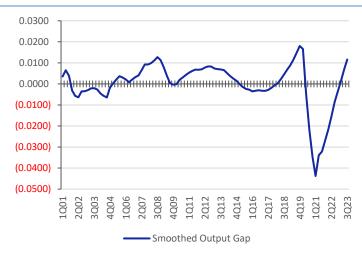

However, If the government decides to boost fiscal stimulus in 4Q23, it will increase the risk of economic overheating, especially the current account deficit (see Figure 4). The commodity slump has exposed Indonesia to the risk of a current account reversal from a surplus to a deficit (see Table 1). This will certainly be of concern to Bank Indonesia, especially after the sharp depreciation of Rupiah in the last two months, which was triggered by capital outflow from the stock and bond markets. In our opinion, the risk of a current account deficit will encourage BI to continue considering the option of raising BI 7DRRR, especially if the economy does 'overheat' in 4Q23.

Source: BPS, SSI Research

Chart 3. SSI's Political Business Cycle Tracker

Source: BPS, SSI Research

Chart 4. SSI's Economic Overheating Watcher

Source: BPS, SSI Research

Table 1. SSI's Forecast Table

| Indicators (% yoy)                 | 3Q22   | 4Q22   | 1Q23   | 2Q23   | 3Q23   | 4Q23F  | 1Q24F  | 2Q24F  | 3Q24F  | 4Q24F  | FY22   | FY23F  | FY24F  |
|------------------------------------|--------|--------|--------|--------|--------|--------|--------|--------|--------|--------|--------|--------|--------|
| Real GDP<br>(NSA % qoq)            | 1.8    | 0.4    | (0.9)  | 3.9    | 1.6    | 0.3    | (1.0)  | 3.6    | 1.7    | 0.6    |        |        |        |
| Real GDP                           | 5.7    | 5.0    | 5.0    | 5.2    | 4.9    | 4.9    | 4.8    | 4.6    | 4.7    | 4.9    | 5.3    | 5.0    | 4.7    |
| Unemployment rate (% nsa)          | 5.9    | 5.9    | 5.5    | 5.5    | 5.3    | 5.3    | 5.2    | 5.1    | 5.1    | 5.0    | 5.9    | 5.3    | 5.0    |
| Consumer price                     | 6.0    | 5.5    | 5.0    | 3.5    | 2.3    | 2.6    | 2.7    | 3.1    | 3.3    | 3.3    | 5.5    | 2.6    | 3.3    |
| Current account balance (% to GDP) | 1.3    | 1.3    | 0.9    | (0.6)  | (0.5)  | (1.2)  | (1.2)  | (1.3)  | (1.5)  | (1.7)  | 1.0    | (0.4)  | (1.4)  |
| 12M rolling sum                    | 0.8    | 1.0    | 1.1    | 0.7    | 0.2    | (0.4)  | (1.1)  | (1.3)  | (1.3)  | (1.4)  |        |        |        |
| Fiscal balance<br>(% to GDP)       | 0.3    | (2.4)  | 0.6    | 0.7    | 0.3    | (2.3)  | (0.4)  | (1.0)  | (1.5)  | (2.3)  | (2.4)  | (2.3)  | (2.3)  |
| Policy rate,<br>7DRRR (%)          | 4.25   | 5.50   | 5.75   | 5.75   | 5.75   | 6.25   | 6.25   | 6.25   | 6.00   | 5.75   | 5.50   | 6.25   | 5.75   |
| 10-year gov't<br>bond yield (%)    | 7.37   | 6.94   | 6.79   | 6.26   | 6.91   | 7.40   | 7.40   | 7.30   | 7.20   | 7.10   | 6.94   | 7.40   | 7.10   |
| Exchange rate (USD/IDR)            | 15,228 | 15,568 | 14,995 | 14,993 | 15,455 | 15,600 | 15,500 | 15,400 | 15,400 | 15,500 | 15,568 | 15,600 | 15,500 |