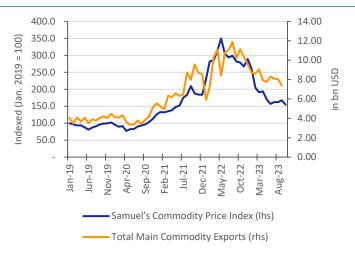

Meanwhile, the persistent commodity slump led to an even worse drop in exports compared to the previous quarter (see Figure 1) of -4.26% yoy (2Q23: -2.97% yoy; SSI: -6% yoy). The decline in exports prompted the government to tighten imports, leading to a considerable import contraction of -6.18% yoy (2Q23: -3.06% yoy; SSI: -4% yoy).

## **Lionel Priyadi**

Macro Strategist lionel.priyadi@samuel.co.id +6221 2854 8854

> www.samuel.co.id Page **1** of **3**

**Chart 1. SSI's Commodity Export Tracker** 

Source: BPS, Bloomberg, SSI Research

Chart 2. SSI's Fiscal Stimulus Watcher