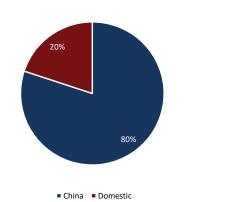

www.samuel.co.id Page 1 of 6

**Metal Mining Sector** 

11 April 2023 JCI Index: 6,811

Figure 1. MBMA's sales destination

Source: Company, SSI Research

Figure 2. COGS breakdown

Source: Company, SSI Research

Figure 3. CSID' RKEF operational trend