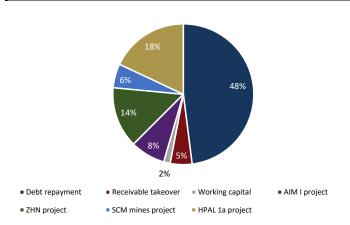

IPO proceeds allocation. PT Merdeka Battery Materials (MBMA) is a vertically integrated electric vehicle (EV) supply chain company. The company currently operates one nickel ore mine (Sulawesi Cahaya Mineral (SCM) mine) with nickel ore resources of 1.1bn tons, and a rotary-kiln-electric furnace (RKEF) smelter with a production capacity of 38ktpa. With a bookbuilding range of IDR 780 – Rp 795 per share, MBMA might raise IDR 8.6tn-IDR 8.7tn from its IPO. MBMA will issue 11.0bn new shares, equivalent to 10.2% of its issued and paid-up capital. The planned proceeds allocation is as follows: 1) 48% will be used for debt repayment, 2) 5% will be used to take over receivables of USD 30mn arising from the Parent Support Facility Agreement, 3) 1.5% will be used as working capital, 4) 8.0% will be used to support the completion of the AIM I project, 5) 14.0% will be used for ZHN's RKEF smelter, including the installation of nickel matte converter, 6) 6% will be used for the SCM mine project, and the rest will be used for the HPAL 1a project.

Source: Company, SSI Research

Figure 4. BSID' RKEF operational trend

Source: Company, SSI Research

Figure 5. IPO proceeds breakdown

Source: Company, SSI Research

Figure 6. Total NPI production capacity

Source: Company, SSI Research