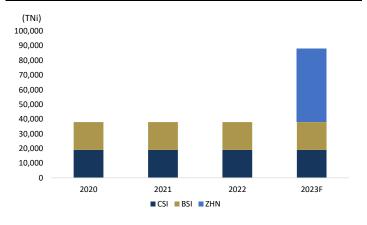

Massive expansion plan. MBMA aims to increase its RKEF production capacity to 88ktpa with the addition of ZHN's RKEF smelter, which is expected to begin production activities in 2023F. The smelter will be equipped with nickel matte converter, which is projected to commence production activities in 1H24. Meanwhile, the SCM mine is expected to produce 14.6mn wmt of nickel ore in 2024F, while the AIM I project is expected to begin production activities in 2H23 with a production capacity of 1.2mn tons per annum. Lastly, MBMA will construct its first HPAL at IKIP, with a projected production capacity of 120ktpa; the project will be divided into two stages, each with a production capacity of 60ktpa. The first stage is expected to commence production activities in 2H25, while the second stage is expected to begin production in 2027. The HPAL smelter is expected to absorb up to 20mn wmt nickel limonite ore per annum, with SCM as the supplier. MBMA expects to secure majority ownership of the HPAL smelter (66%), while Ningbo Brunp CATL will hold the rest.

Source: Company, SSI Research

Figure 4. BSID' RKEF operational trend

Source: Company, SSI Research

Figure 5. IPO proceeds breakdown

Source: Company, SSI Research

Figure 6. Total NPI production capacity

Source: Company, SSI Research