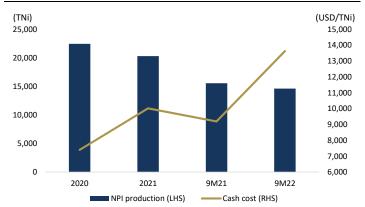

www.samuel.co.id Page 1 of 6

**Metal Mining Sector** 

11 April 2023 JCI Index: 6,811

Figure 1. MBMA's sales destination

Source: Company, SSI Research

Figure 2. COGS breakdown

Source: Company, SSI Research

Figure 3. CSID' RKEF operational trend