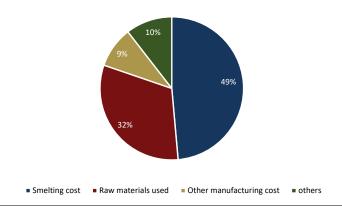

www.samuel.co.id Page 1 of 6

**Metal Mining Sector** 

11 April 2023 JCI Index: 6,811

Figure 1. MBMA's sales destination

Source: Company, SSI Research

Figure 2. COGS breakdown

Source: Company, SSI Research

Figure 3. CSID' RKEF operational trend