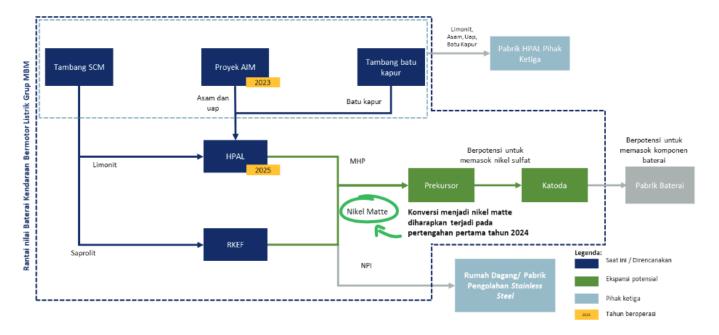

Massive expansion plan. MBMA aims to increase its RKEF production capacity to 88ktpa with the addition of ZHN's RKEF smelter, which is expected to begin production activities in 2023F. The smelter will be equipped with nickel matte converter, which is projected to commence production activities in 1H24. Meanwhile, the SCM mine is expected to produce 14.6mn wmt of nickel ore in 2024F, while the AIM I project is expected to begin production activities in 2H23 with a production capacity of 1.2mn tons per annum. Lastly, MBMA will construct its first HPAL at IKIP, with a projected production capacity of 120ktpa; the project will be divided into two stages, each with a production capacity of 60ktpa. The first stage is expected to commence production activities in 2H25, while the second stage is expected to begin production in 2027. The HPAL smelter is expected to absorb up to 20mn wmt nickel limonite ore per annum, with SCM as the supplier. MBMA expects to secure majority ownership of the HPAL smelter (66%), while Ningbo Brunp CATL will hold the rest.

Page 2 of 6 www.samuel.co.id

**Metal Mining Sector** 

11 April 2023 JCI Index: 6,811

Figure 7. MBMA's assets

Source: Company, SSI Research

Figure 8. MBMA's supply chain flowchart

Source: Company, SSI Research