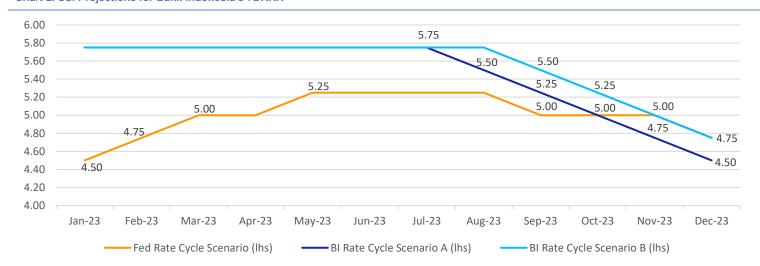

We project that BI might start cutting its 7DRRR as soon as August 2023 (scenario A), with a total cut of 125 bps (5X25 bps), bringing it to 4.5% by the end of 2023. Meanwhile, in scenario B, we estimate the cut will start in September 2023, with a total cut of 100 bps (4X25 bps) to 4.75% (see Chart 2). In both scenarios, we assume the Fed Pivot will occur in September 2023, with a total Fed rate cut of 50 bps (2X25 bps). Our pivot assumptions are based on a survey of Fed rate projections conducted by the CME Group.

Source: Bank Indonesia, The Federal Reserve, CME Group, SSI Research

Chart 3. Indonesia's Bank Loan Growth Time Series Trend

Bank Loan Growth

Source: Bank Indonesia, SSI Research

www.samuel.co.id Page 2 of 3