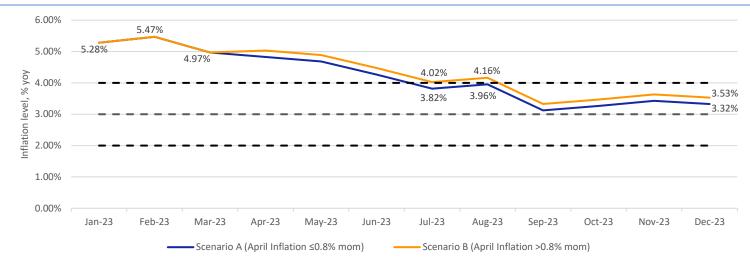

According to our estimate, inflation could soon return to the 3±1% range in July 2023, provided that Idul Fitri-driven inflation in April 2023 does not exceed 0.8% mom. If the April 2023 inflation exceeds this limit, then inflation might return to the desired range in September 2023, in line with BI's previous prediction (See Chart 1). The difference is important since it might influence Bank Indonesia's rate cut timing.

Lionel Priyadi
Macro Strategist
lionel.priyadi@samuel.co.id
+6221 2854 8854

www.samuel.co.id Page 1 of 3

Chart 1. SSI Inflation Projections for Indonesia, Divided into Two Scenarios

Source: BPS, Bank Indonesia, SSI Research.