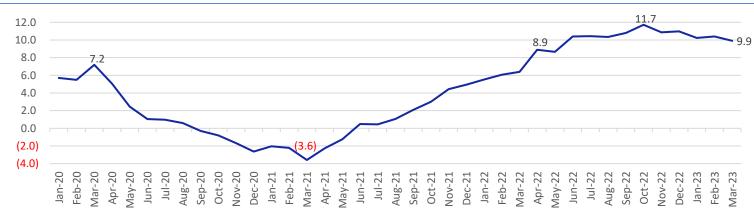

The 7DRRR cut is vital to contain the slowdown in banking credit growth. The latest data from BI shows that the banking credit growth rate continues to slow down (see Chart 3). If the current 7DRRR rate is maintained through the end of the year, the slowdown will continue, and BI will fail to achieve its 2023 banking credit growth target of 10-12%. Therefore, the 7DRRR cut in 2H23 is crucial in maintaining the momentum of banking credit growth.

Source: Bank Indonesia, The Federal Reserve, CME Group, SSI Research

Chart 3. Indonesia's Bank Loan Growth Time Series Trend

Bank Loan Growth

Source: Bank Indonesia, SSI Research

www.samuel.co.id Page 2 of 3