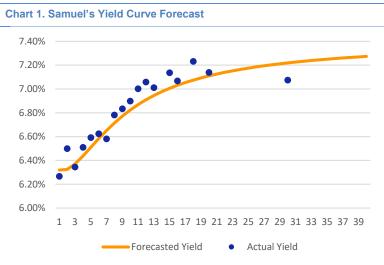

# **MARKET PREVIEW**

- Global financial markets ended a difficult February with another correction, which was triggered by US macro data and business indicators that haven't shown any significant impact of the Fed's tight monetary policy. This, coupled with Fed officials's statements regarding Fed's hawkish approach, prompted the market to project that the Fed's rate hike cycle will last longer than previously estimated.
- The UST 10Y yield rose 3bps to 3.94%, especially after Bank of America released its outlook on the Fed's benchmark interest rate, which could rise to 6% given the tight US labor market.
- In Europe, hotter-than-expected inflation France and Spain will put more pressure on the European Central Bank to maintain a hawkish monetary policy stance by raising its benchmark interest rate by 50 bps at its next meeting.
- Thus, we project that the yield on 10Y SUN will remain sideways, staying at around 6.89%, while rupiah is expected to reach IDR 15,270/USD amid external uncertainties.