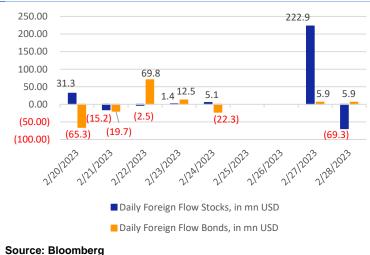

# FIXED INCOME

The incoming bids at the latest auction reached IDR 46tn, mostly for the benchmark tenors (5Y and 10Y), and the government absorbed as much as IDR 20tn (bid-to-cover ratio: 2.3x) (*DJPPR Kemenkeu*) **Comment:** The large public interest in yesterday's auction did not force the government to take higher yield bids. We see from the budget side, the government has no emergency needs at the moment, so the bids taken by the government were still quite reasonable.