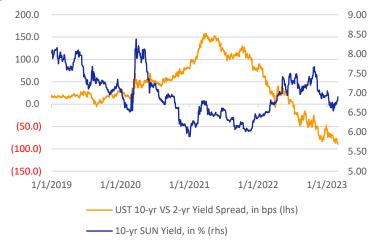

2 | 19.31  | 7.1%   | 100.60 | 7.1%     | 7.1%  | 100.78    | 1.61       | Cheap          | 10.50    |
| 48  | FR97   | 8/19/2022  | 6/15/2043 | 20.31  | 7.1%   | 100.06 | 7.1%     | 7.1%  | 100.54    | 4.40       | Cheap          | 10.72    |
| 49  | FR67   | 7/18/2013  | 2/15/2044 | 20.98  | 8.8%   | 115.40 | 7.3%     | 7.1%  | 117.99    | 21.42      | Cheap          | 10.48    |
| 50  | FR76   | 9/22/2017  | 5/15/2048 | 25.23  | 7.4%   | 102.63 | 7.1%     | 7.2%  | 102.39    | (2.13)     | Expensive      | 11.76    |
| 51  | FR89   | 1/7/2021   | 8/15/2051 | 28.48  | 6.9%   | 97.93  | 7.0%     | 7.2%  | 95.93     | (16.92)    | Expensive      | 12.49    |

Economic-Currencies-Commodities-Fixed Income-Politics-Policies

### Economic & Fixed Income Analysis





#### Source: Bloomberg





### Source: Bloomberg

1.50

17,000

16,500

16,000

15,500

15,000

14,500

14,000

13,500 13,000

1/1/2019

Source: Bloomberg

**Chart 6. Exchange Rate Indicator** 

1/1/2020

10-yr INDON Yield, in % (lhs)

#### Chart 4. Leading Indicator for Bond Market Volatility 6.50 350.0 6.00 300.0 5.50 5.00 250.0 4.50 200.0 4.00 3.50 150.0 3.00 2.50 100.0 2.00

1/1/2021

1/1/2021

1/1/2022

1/1/2022

Dollar Index (rhs)

### Source: Bloomberg





# Source: Bloomberg

1/1/2019

1/1/2020

- USD/IDR (lhs)



50.0

120.00

115.00

110.00

105.00

100.00

95.00

90.00

85.00

1/1/2023

1/1/2023

- ID CDS 5yr (rhs)

### **Economic & Fixed Income Analysis**

1 March 2023

SEKURITAS INDONESIA

**AUEI** 

| Prasetya Gunadi